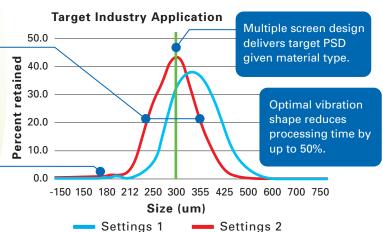

# INDUSTRY ADVANTAGE

Your process and material separation needs are unique. Our vast application experience, backed by laboratory testing, guarantees outstanding results.

- :: Vibration pattern selection -> efficient separation
- Settings optimization → maintain quality throughput at high and consistent processing rate
- :: Screen design → configured for enhanced life and higher quality separation
- :: Deck / scalping configuration to meet volume requirements
- :: Optimizing motion and efficiency for your materials and application needs