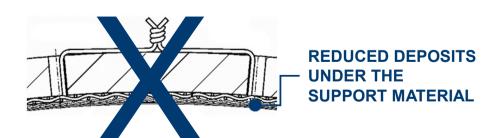

# Distance mesh & support mesh

Drainage system by two layers of mesh between basket and filter cloth

#### **Fixation**

Drainage system manually mounted on the basket by binding wire (metal/plastic)

**Breaking Wires** 

Breaking of binding wire entering filtrate way

#### **Blocking**

Blocking of distance and/or support mesh with product => reducing filtration capacity!!!

#### Installation

Time consuming installation of drainage system; Careful and precise installation necessary