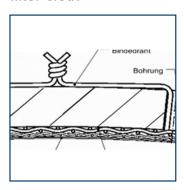

BASKET CENTRIFUGES

ANDRIL

ENGINEERED SUCCESS

### SOPHISTICATED DESIGN FEATURES



# New backup screen design replacing the old two-layer mesh

- Easy and quick installation (less than 1 hour instead of one day)
- · Reduction of down times for major inspection
- Improved open filtration area decreases feed time due to higher filtration rate
- Less product deposits in and under the support material leads to higher filtration capacity
- · No wire parts in filtrate



BOLTED FIXATIONEasy mounting, due to bolted fastening

#### **RELEVANT MACHINE TYPES**



Horizontal Peeler Centrifuge



Gypsum Centrifuge

Vertical Peeler Centrifuge





NO WIRE PARTS IN THE FILTRATE

## **OLD DESIGN**



# Distance mesh & support mesh

Drainage system by two layers of mesh between basket and filter cloth



#### **Fixation**

Drainage system manually mounted on the basket by binding wire (metal/plastic)



**Breaking Wires** 

Breaking of binding wire entering filtrate way



#### **Blocking**

Blocking of distance and/or support mesh with product => reducing filtration capacity!!!



#### Installation

Time consuming installation of drainage system; Careful and precise installation necessary



## **BENEFITS**



#### Customer's perspective



# Quality

- No wire parts in filtrate way
- · Better cleanability of filtration



# Throughput

 improved open filtration area decreases feed time due to higher filtration rate



# **Availability**

- Reduction of down times for major inspection by 1 day (~15-20%) and less man power
- Fast mounting of support screen (< 60 mins)



### **CONTACTS P