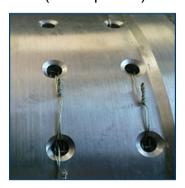

#### **Fixation**

Drainage system manually mounted on the basket by binding wire (metal/plastic)

**Breaking Wires** 

Breaking of binding wire entering filtrate way