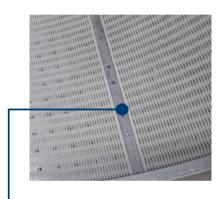

# New backup screen design replacing the old two-layer mesh

- Easy and quick installation (less than 1 hour instead of one day)
- · Reduction of down times for major inspection
- Improved open filtration area decreases feed time due to higher filtration rate
- Less product deposits in and under the support material leads to higher filtration capacity
- · No wire parts in filtrate

BOLTED FIXATIONEasy mounting, due to bolted fastening