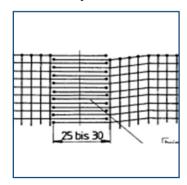

# Distance mesh & support mesh

Drainage system by two layers of mesh between basket and filter cloth

#### **Fixation**

Drainage system manually mounted on the basket by binding wire (metal/plastic)

**Breaking Wires** 

Breaking of binding wire entering filtrate way