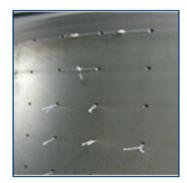

# Distance mesh & support mesh

Drainage system by two layers of mesh between basket and filter cloth

#### **Blocking**

Blocking of distance and/or support mesh with product => reducing filtration capacity!!!