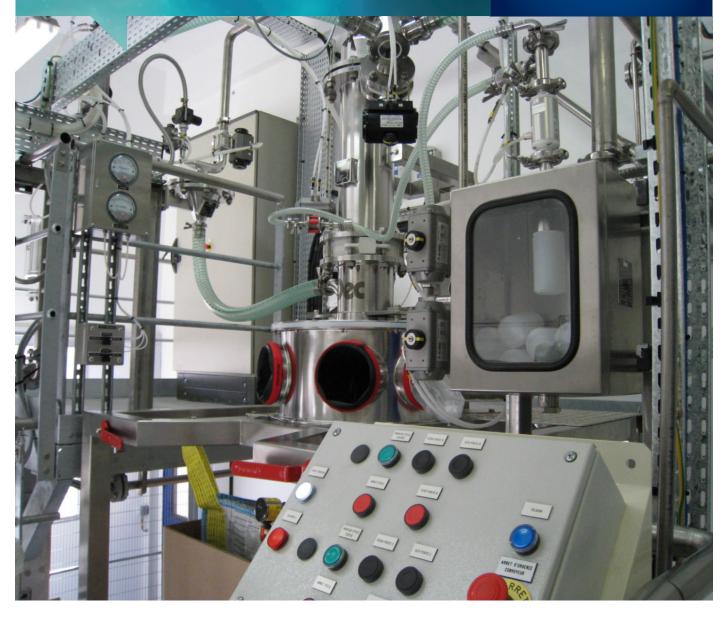

Big Bag Filling Station featuring high containment DCS® Docking

From the dust-free Inflatable Seal System to the high containment DCS® Docking System (OEB 4-5), Dec has developed a range of docking possibilites meeting the different containment and GMP requirements. The choice of the right system strongly depends on the level of containment to be achieved.