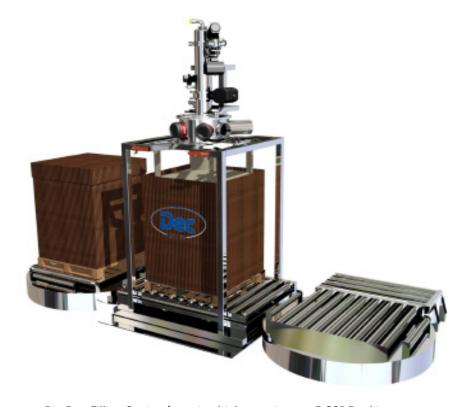

case, the powder will be transferred by using the PTS Powder Transferred

fer System® and accurately dosed by adding the DosiValve® system.

## **Features**

- Big bag filling by gravity
- Big bag filling by active transfer via PTS Powder Transfer System®
- From single to fully integrated stations
- Covering chemical and pharmaceutical design
- Various docking heads depending on powder toxicity up to OEB 5 materials
- Various construction materials and holding frames
- One single station to discharge various equiment
- ATEX zone 1/21

## **Options**

- Mill or sieve integration
- Weighing system

- Venting filter with inflate and deflate functions
- Metal detector or separator
- Roller conveyor with vibration, if required
- Sampling
- Combi-station for big bag / drum filling
- CIP System



Big Bag Filling Station featuring high containment DCS® Docking